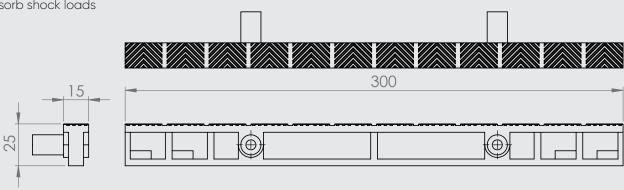

#### 300mm Overflow Grate

Our 300mm wide product can be found in pools all across New Zealand & Australia. Popular due to its modular design making it easy to install and requiring very little maintenance.

- 300mm x 25mm
- · Can be trimmed to fit narrower channels
- Will suit radius corners and free form pools to a 1.8m radius
- Modular design for easy installation