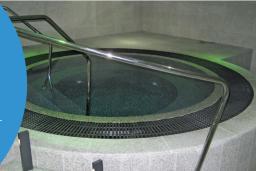

- channel, in minimising the chances of water surging over the grating
- Grating can be trimmed to suit various channel widths and depths
- Competatively priced
- Tested to Australian Loading Code for Building Design AS1657
- Radiused corners and free form pools are easily fitted with CAL Grate-Tech to a 1.8m radius

- · 125mm x 25mm
- · Will suit radius corners and free form pools
- Modular design for easy installation

- 300mm x 25mm
- · Can be trimmed to fit narrower channels
- Will suit radius corners and free form pools to a 1.8m radius
- Modular design for easy installation

- 350mm x 35mm
- · Can be trimmed to fit narrower channels
- · Will suit radius corners and free form pools to a 1.8m radius
- Modular design for easy installation