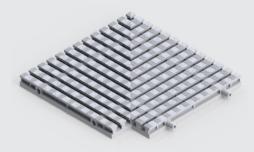

#### Features and benefits:

- Designed in New Zealand to a proven design
- Long life, 10-year conditional warranty against breakage
- Superior resiliance and strength to absorb shock loads

- Available in virtually any colour (minimum order applies)
- Individual moldular tight interlocking push-fit sections
  Made of long life UV stabilized
- An optional molded PVC clamp is available to secure grating to the channel
- · Attractive, non-slip top surface
- Top surface also offers superior water channeling into the overflow

#### **Gratetech Corner Section**

Designed to offer an attractive & seamless transition for pools with overflow channel grating on all four sides of the pool. Our corner sections maintain the same design to the 300 & 350 mm channel grating product with the same attractive non slip surface.

- · Suitable for 300mm & 350mm channel grating
- Modular design for easy installation