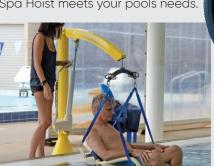

# PELICAN

Tested in accordance with ASA 3581, the Pelican Pool and Spa Access Hoist allows a person with any disability to have access to both above and below ground spas, swimming and hydrotherapy pools – without any

It is suitable for use in public pools, leisure centres, private homes, nursing homes and schools.
The unit can be mobile or fixed

permanently at the edge of the

Pool or Spa.

manual lifting.

Easily installed on the pool deck by a handy person, or alternatively Coombes Aquatics can arrange installation for you. Every order is made to measure to ensure the Pelican Pool and Spa Hoist meets your pools needs.

# Access Hoist Designed and manufactured by Para Mobility

**Pool and Spa** 

Pelican

### **Features**

- Easily wheeled from one area to another for multiple use and/or storage (mobile unit)
- No manual lifting required
- $\boldsymbol{\cdot}$  Press button hand switch operation
- Standard lifting capacity 150kgs and 200kg
- · Easily installed